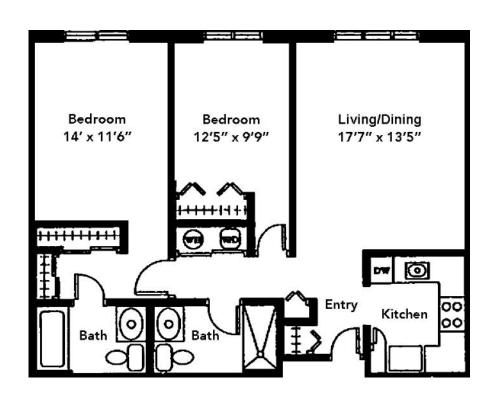

# THE CLARENDON

lifestyle apartment

Square Feet: 1080 sq ft

Bedrooms: 2

Bedroom 1: 14' x 11'6" Bedroom 2: 12'5" x 9'9"

Bathrooms: 2 Full

Living Room: 17'7" x 13'5"