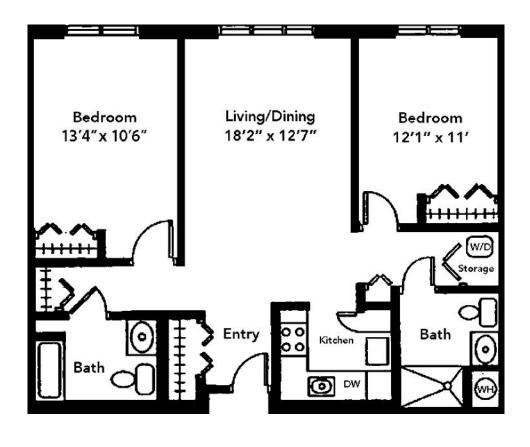

# THE LAURELHURST

lifestyle apartment/premium courtyard view

Square Feet: 1080 sq ft

2

Bedrooms:

Bedroom 1: 13'4" x 10'6" Bedroom 2: 12'1" x 11'

Bathrooms: 2 Full

Living Room: 18'2" x 12'7"